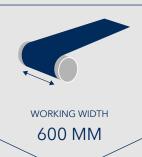

Designed to coat and cool various types of products. Built entirely in stainless steel, this tunnel is equipped with a 600mm wide belt and two separate refrigeration units which allow for the creation of zones of different temperatures. The temperature is set from a very user friendly and versatile control panel that allows the operator to easily navigate between the various functions of the machine. This machine is designed for industrial production. The machine is available as standard in three different lengths: 8m, 12m and 16m. However, the company is also able to manufacture it to any required custom length if this were to be requested. Please note that with regards to the total dimensions, as well as the cooling chamber one also needs to take into consideration the decoration zone, which will have a length chosen by the customer, and the detacher.

## Technical specifications

Electrical specification: 400V 3-phase 50/60 Hz

Option: 230V 3-phase 50/60 Hz

Power consumption: 8kW - 16 A dual power supply Optimal environment temp.: 20/25°C, maximum 32°C

Cooling system: 7600/8000 frigories/h Dimensions: I. 8/12/16 mt, d. 1250 mm