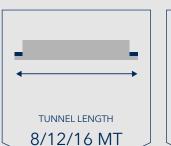

Designed to coat and cool various types of products. Built entirely in stainless steel, this tunnel is equipped with a 600mm wide belt and two separate refrigeration units which allow for the creation of zones of different temperatures. The temperature is set from a very user friendly and versatile control panel that allows the operator to easily navigate between the various functions of the machine. This machine is designed for industrial production. The machine is available as standard in three different lengths: 8m, 12m and 16m. However, the company is also able to manufacture it to any required custom length if this were to be requested. Please note that with regards to the total dimensions, as well as the cooling chamber one also needs to take into consideration the decoration zone, which will have a length chosen by the customer, and the detacher.

## Technical specifications

Electrical specification: 400V 3-phase 50/60 Hz

Option: 230V 3-phase 50/60 Hz

Power consumption: 8kW - 16 A dual power supply Optimal environment temp.: 20/25°C, maximum 32°C

Cooling system: 7600/8000 frigories/h Dimensions: I. 8/12/16 mt, d. 1250 mm