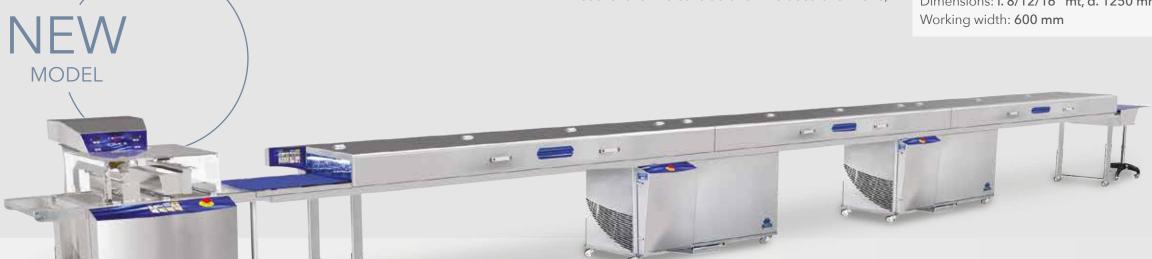

Designed to coat and cool various types of products. Built entirely in stainless steel, this tunnel is equipped with a 600mm wide belt and two separate refrigeration units which allow for the creation of zones of different temperatures. The temperature is set from a very user friendly and versatile control panel that allows the operator to easily navigate between the various functions of the machine. This machine is designed for industrial production. The machine is available as standard in three different lengths: 8m, 12m and 16m. However, the company is also able to manufacture it to any required custom length if this were to be requested. Please note that with regards to the total dimensions, as well as the cooling chamber one also needs to take into consideration the decoration zone, which will have a length chosen by the customer, and the detacher.

The latter is an optional belt that is very useful in a coating procedure by facilitating and noticeably improving the quality of the final product.